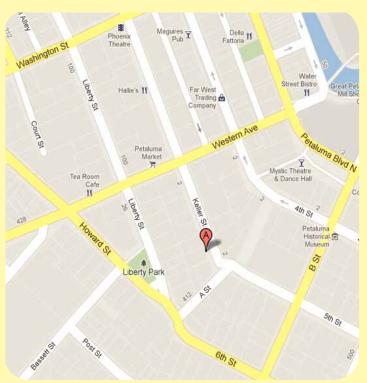

## PRACTICE LOCATION

Our practice location is in the Center for Traditional Healing Arts, the office of Sean Fannin and Lori Zarr, at 5 Keller Street, Petaluma, just a few blocks from our D Street office. You will find the office entrance through the second doorway at the side of the building. Our office is on the second floor in room 3.

5 Keller Street Petaluma

**From Marin**, take Highway 101 to Petaluma, and take the first exit (Petaluma Boulevard South). Continue on Petaluma Boulevard for approximately two miles, turn left at D Street, go two blocks, and turn right on 5<sup>th</sup> Street. After two blocks, 5<sup>th</sup> Street becomes Keller Street. Our building is number 5, it is a tan, stucco building, on the left.

**From Santa Rosa**, take Highway 101 to Petaluma, and take the first exit (Petaluma Boulevard North). Continue on Petaluma Boulevard for approximately four miles. Go over Washington Street and take the next right, Western Avenue. Continue on Western Avenue two blocks and turn left onto Keller. Our building is number 5, a tan, stucco building, on the right.