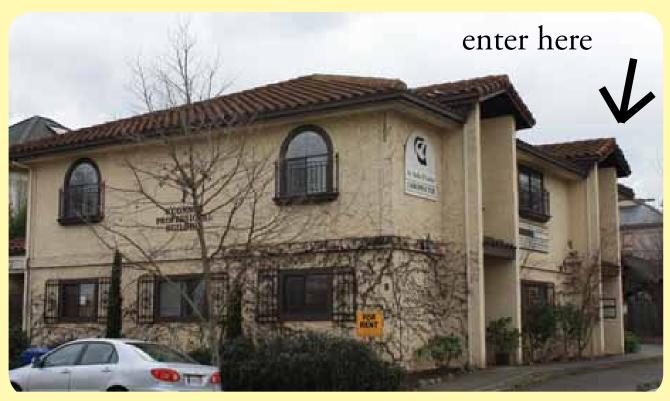

## PRACTICE LOCATION

Our practice location is in the Center for Traditional Healing Arts, the office of Sean Fannin and Lori Zarr, at 5 Keller Street, Petaluma, just a few blocks from our D Street office. You will find the office entrance through the second doorway at the side of the building. Our office is on the second floor in room 3.